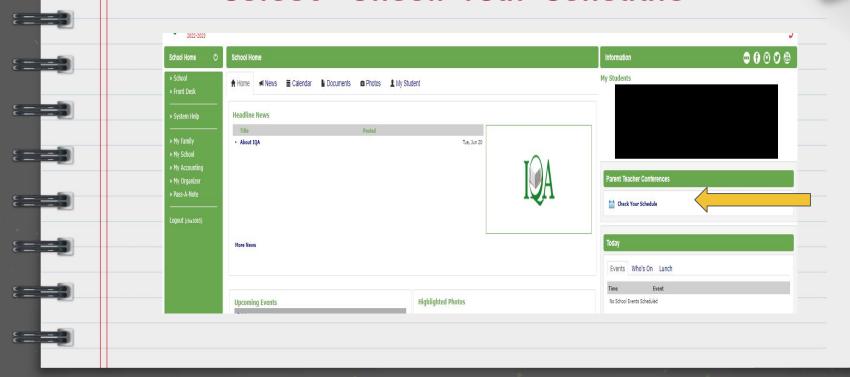

# Parent Teacher Conferences

How to sign up using Sycamore

COLUMN TO THE REAL PROPERTY.



### **Login to Sycamore**

If you have forgotten your login information, please contact skazmi@myiqa.org



# To schedule a parent teacher conference, select 'Check Your Schedule'



# Select your child and the correct date, from the drop down menus.



## Select the desired teacher you would like to meet and time slot



## Your appointment will need to be confirmed

| 12:30pm | 12:45pm | 1:00pm | 3:35pm | 1:30pm | 1:45pm | 2100pm | 2:15pm | 2:30pm | 2:45pm | 3:00pm |
|---------|---------|--------|--------|--------|--------|--------|--------|--------|--------|--------|
|         |         |        |        |        |        |        |        |        |        |        |
|         |         |        |        |        |        |        |        |        |        |        |
|         | 1       |        | 100    | -      |        | 0      |        |        |        |        |
|         |         |        | =      |        |        |        |        |        | _      |