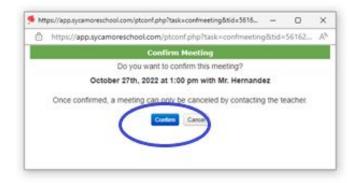

## Your appointment will need to be confirmed

| 12:30pm | 12:45pm | 1:00pm | 3:35pm | 1:30pm | 1:45pm | 2100pm | 2:15pm | 2:30pm | 2:45pm | 3:00pm |
|---------|---------|--------|--------|--------|--------|--------|--------|--------|--------|--------|
|         |         |        |        |        |        |        |        |        |        |        |
|         |         |        |        |        |        |        |        |        |        |        |
|         | 1       |        | 100    | -      |        | 0      |        |        |        |        |
|         |         |        | =      |        |        |        |        |        | _      |        |
|         |         |        |        |        |        |        |        |        |        |        |