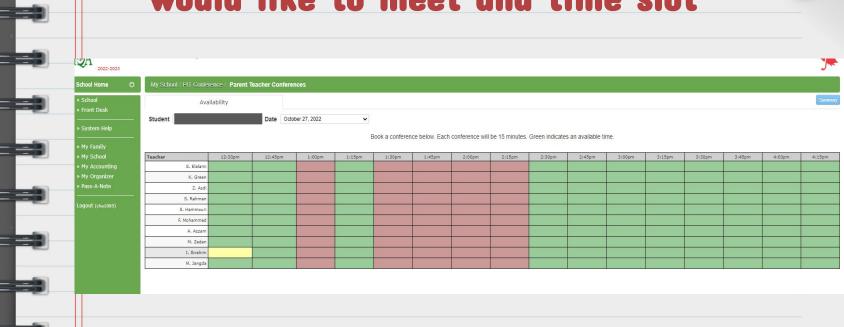

## Select the desired teacher you would like to meet and time slot

## Your appointment will need to be confirmed

| 12:30pm | 12:45pm | 1:00pm | 3:35pm | 1:30pm | 1:45pm | 2100pm | 2:15pm | 2:30pm | 2:45pm | 3:00pm |
|---------|---------|--------|--------|--------|--------|--------|--------|--------|--------|--------|
|         |         |        |        |        |        |        |        |        |        |        |
|         |         |        |        |        |        |        |        |        |        |        |
|         | 1       |        | 100    | -      |        | 0      |        |        |        |        |
|         |         |        | =      |        |        |        |        |        | _      |        |
|         |         |        |        |        |        |        |        |        |        |        |