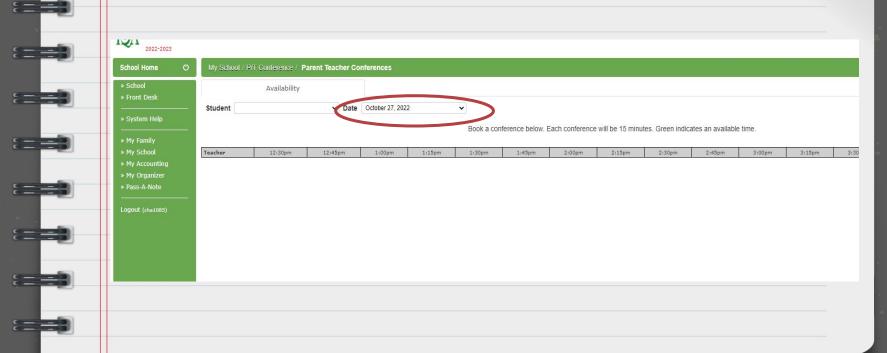

# Parent Teacher Conferences

How to sign up using Sycamore

COLUMN TO THE REAL PROPERTY.



### **Login to Sycamore**

If you have forgotten your login information, please contact skazmi@myiqa.org



# To schedule a parent teacher conference, select 'Check Your Schedule'



# Select your child and the correct date, from the drop down menus.



## Select the desired teacher you would like to meet and time slot



## Your appointment will need to be confirmed

| 12:30pm | 12:45pm | 1:00pm | 3:35pm | 1:30pm | 1:45pm | 2100pm | 2:15pm | 2:30pm | 2:45pm | 3:00pm |
|---------|---------|--------|--------|--------|--------|--------|--------|--------|--------|--------|
|         |         |        |        |        |        |        |        |        |        |        |
|         |         |        |        |        |        |        |        |        |        |        |
|         | 1       |        | 100    | -      |        | 0      |        |        |        |        |
|         |         |        | =      |        |        |        |        |        | _      |        |
|         |         |        |        |        |        |